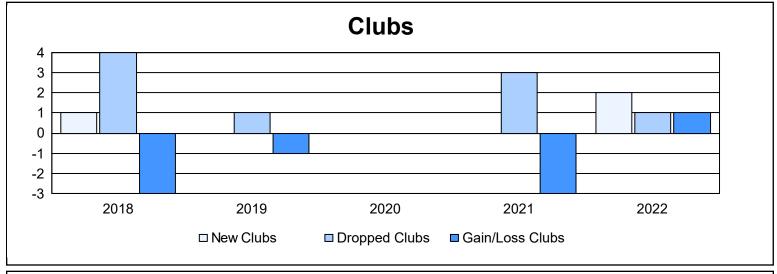

District 105 A

As of June 2022 Cumulative

| Year      | New<br>Clubs | Dropped<br>Clubs | Gain/<br>Loss<br>Clubs | New<br>Members | Charter<br>Members | Reinstate<br>Members | Transfer<br>Members | Total<br>Member<br>Added | Total<br>Members<br>Dropped | Gain/<br>Loss<br>Members |
|-----------|--------------|------------------|------------------------|----------------|--------------------|----------------------|---------------------|--------------------------|-----------------------------|--------------------------|
| 2017-2018 | 1            | 4                | -3                     | 146            | 23                 | 3                    | 10                  | 182                      | 200                         | -18                      |
| 2018-2019 | 0            | 1                | -1                     | 104            | 6                  | 1                    | 20                  | 131                      | 155                         | -24                      |
| 2019-2020 | 0            | 0                | 0                      | 79             | 8                  | 7                    | 5                   | 99                       | 140                         | -41                      |
| 2020-2021 | 0            | 3                | -3                     | 44             | 1                  | 4                    | 14                  | 63                       | 168                         | -105                     |
| 2021-2022 | 2            | 1                | 1                      | 129            | 67                 | 10                   | 12                  | 218                      | 181                         | 37                       |
| Average   | 1            | 2                | -1                     | 100            | 21                 | 5                    | 12                  | 139                      | 169                         | -30                      |